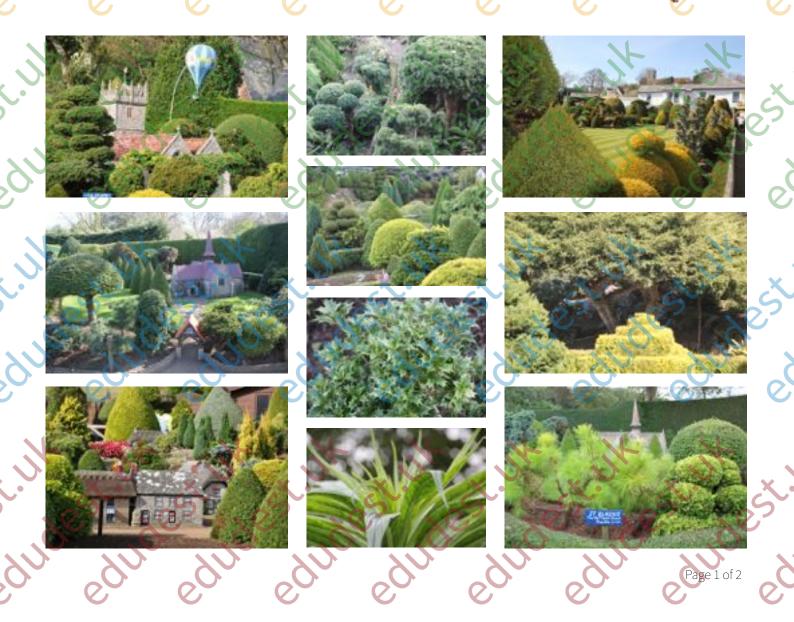

#### ArtisTree at The Model Village Godshill... Calling Model Artists! STUDENT INTRODUCTION

109181

- See the beautiful trees and plants at The Model Village.
- This task combines your photography and artistic skills so get your cameras and pencils at the ready!

### STEP TWO

- BACK ADSCHOOL COURSES edudes When you get back to school, you are going to look through the images which you have taken and choose vour favourite.

You will have to give reasons for your choice.

Once this is complete, you will cut your photograph in half. This could be done vertically, horizontally or 📿 diagonally.