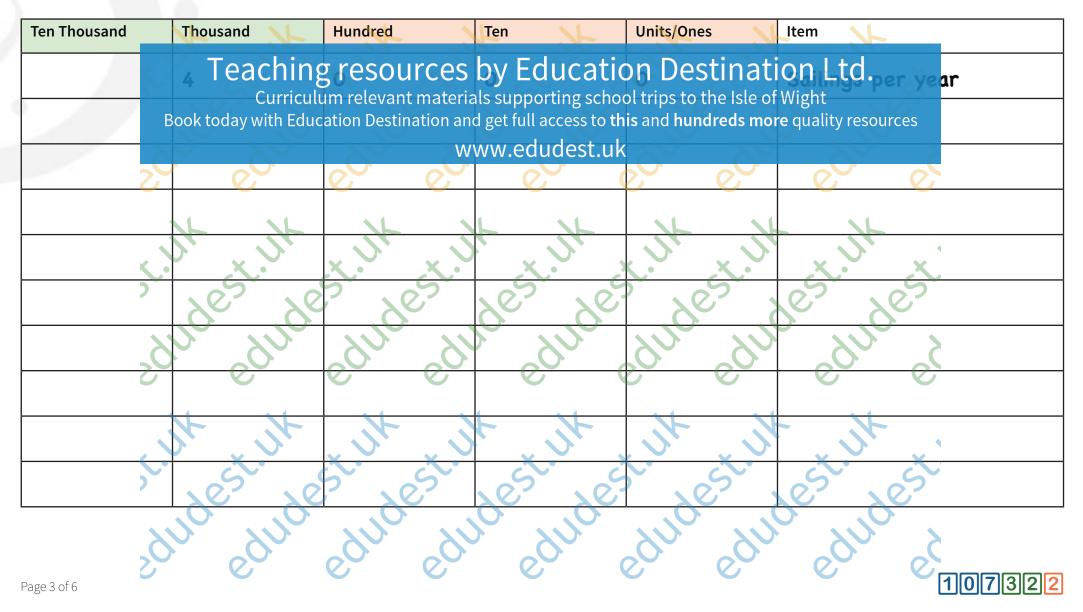

#### Place value grid for large numbers

Find the numbers and write them into the grid.

Remember: Only one digit per box.

dudestidestidestidestidestidestidest