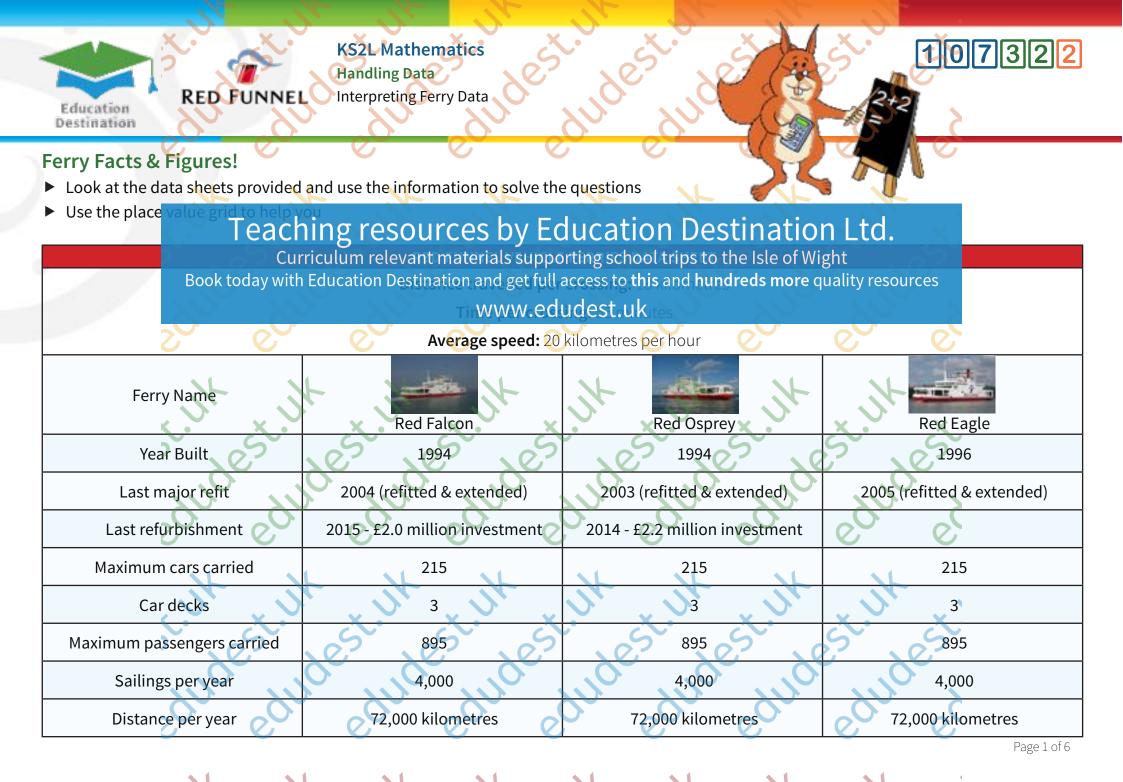

### **Vehicle Ferry Analysis**

1. Which is the newest vehicle ferry

2. What is the difference between the age of Red Eagle and Red Falcon?

dudest

## Teaching resources by Education Destination Ltd.

, dudest.

edudest.

3. How old is Red (

Curriculum relevant materials supporting school trips to the Isle of Wight Book today with Education Destination and get full access to **this** and **hundreds more** quality resources

#### www.edudest.uk

4. Which ferry has had the most recent refit?

5. Which ferry do you think will be next to have a refurbishment?

6. Choose your favourite ferry from the list. Now, using the Place Value Grid on the next page, write out the different numbers relating to that ferry.

7. Write a sentence comparing the number of cars each ferry holds.

Page 2 of 6